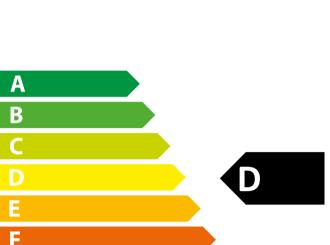

## **PRODUCT FICHE**

| Brand:                          | TEFCOL                  | D      |
|---------------------------------|-------------------------|--------|
| Model:                          | CF7                     | 7410-P |
| Model type:                     | Counter freezer cabinet |        |
| Energy efficiency class:        |                         | D      |
| Energy efficiency index:        |                         | 72,6   |
| Energy consumption, kWh/24h:    |                         | 10,26  |
| Energy consumption, kWh/annual: |                         | 3745   |
| Net. volume:                    |                         | 476    |
| Climate class (1):              |                         | 4      |