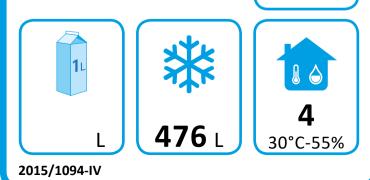

## **PRODUCT FICHE**

| Brand:                          | TEFCOL                  | D      |
|---------------------------------|-------------------------|--------|
| Model:                          | CF7                     | 7410-P |
| Model type:                     | Counter freezer cabinet |        |
| Energy efficiency class:        |                         | D      |
| Energy efficiency index:        |                         | 72,6   |
| Energy consumption, kWh/24h:    |                         | 10,26  |
| Energy consumption, kWh/annual: |                         | 3745   |
| Net. volume:                    |                         | 476    |
| Climate class (1):              |                         | 4      |

(1) Climate classes:

Climate class 3:

This appliance is designed for use in ambient temperatures of up to 25 °C, and is therefore not suitable for use in a hot commercial kitchen environment.

Climate class 4: This appliance is designed for use in ambient temperatures of up to 30 °C.

Climate class 5: This appliance is designed for use in ambient temperatures of up to 40 °C.