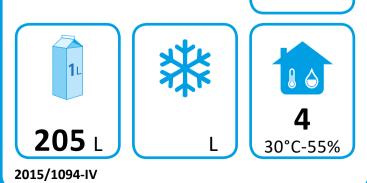

## **PRODUCT FICHE**

| Model:                       | CK721                   | 0-I-SP |
|------------------------------|-------------------------|--------|
| Model type:                  | Counter chiller cabinet |        |
| Energy efficiency clas       | ss:                     | В      |
| Energy efficiency index:     |                         | 31,2   |
| Energy consumption, kWh/24h: |                         | 2,00   |
| Energy consumption           | , kWh/annual:           | 723    |
| Net. volume:                 |                         | 205    |
| GWP:                         |                         | 3      |
| Climate class (1):           |                         | 4      |

(1) Climate classes:

Brand:

Climate class 3: This appliance is designed for use in ambient temperatures of up to 25 °C, and is therefore not suitable for use in a hot commercial kitchen environment.

Climate class 4: This appliance is designed for use in ambient temperatures of up to 30 °C.

Climate class 5: This appliance is designed for use in ambient temperatures of up to 40 °C.

2015/1094-IV