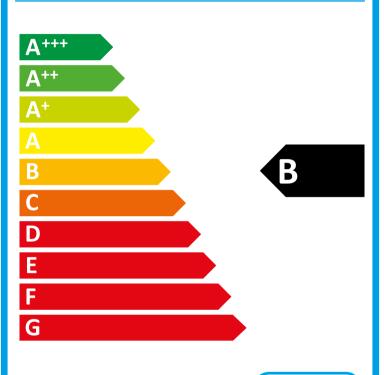

## **PRODUCT FICHE**

| Model:                       | CK721                   | 0-I-SP |
|------------------------------|-------------------------|--------|
| Model type:                  | Counter chiller cabinet |        |
| Energy efficiency clas       | ss:                     | В      |
| Energy efficiency index:     |                         | 31,2   |
| Energy consumption, kWh/24h: |                         | 2,00   |
| Energy consumption           | , kWh/annual:           | 723    |
| Net. volume:                 |                         | 205    |
| GWP:                         |                         | 3      |
| Climate class (1):           |                         | 4      |